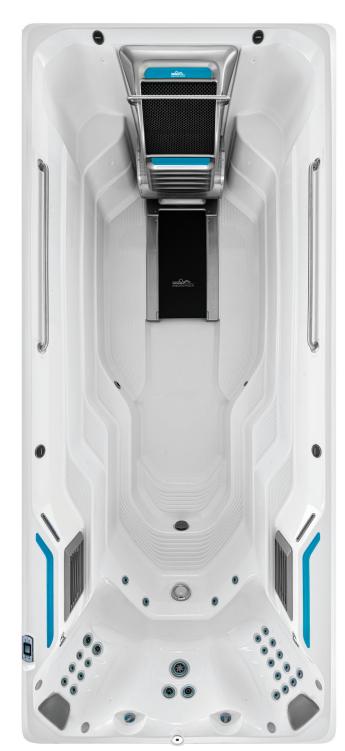

## Endless Pools<sup>®</sup> Fitness Systems | E700

### Impeccable design meets spacious wellness.

There is nothing like the feeling you get after a rigorous workout. Your heart pumps, your muscles are stimulated, and your mind feels clear. This is the beauty of having your Endless Pools® Fitness System just steps away from your backdoor, where you can swim, run, exercise and relax in the privacy and convenience of your backyard. The E700 blends remarkable design features with the innovative Endless Pools Swim Machine and optional treadmill for a variety of low-impact fitness options. And, with its extended swim and exercise area, the E700 is accommodating to the most versatile workout routines.

# E700 | Endless Pools<sup>®</sup> Fitness Systems

| Model Type                                          | 58" Swim & Treadmill                                                                                                    | 58" Swim                                  | 52" Swim                                  |
|-----------------------------------------------------|-------------------------------------------------------------------------------------------------------------------------|-------------------------------------------|-------------------------------------------|
| Dimensions                                          | 17' L X 58" H X 89" W                                                                                                   | 17' L X 58" H X 89" W                     | 17' L X 52" H X 89" W                     |
| Water Capacity                                      | 2,100 Gallons                                                                                                           | 2,150 Gallons                             | 1,975 Gallons                             |
| Weight                                              | 3,480 Lbs (Dry) /<br>22,745 Lbs (Filled*)                                                                               | 3,025 Lbs (Dry) /<br>22,710 Lbs (Filled*) | 2,980 Lbs (Dry) /<br>21,205 Lbs (Filled*) |
| Shell Color Options                                 | Alpine White or Ice Gray                                                                                                |                                           |                                           |
| Cabinet Color Options                               | Dark Mocha or Gray Oak                                                                                                  |                                           |                                           |
| Swim Technology                                     | Endless Pools® Swim Machine                                                                                             |                                           |                                           |
| Swim Power Unit                                     | 5 HP Hydraulic Power Unit                                                                                               |                                           |                                           |
| Hydromassage Seats                                  | 3                                                                                                                       |                                           |                                           |
| Hydromassage Jets - 27                              | 1 Large Jet, 2 Rotary Jets, 2 Directional Jets, 22 Mini Jets                                                            |                                           |                                           |
| Hydromassage Jet Pump                               | 2.5 HP Continuous Duty; 5.2 HP Breakdown Torque - 1 Speed Pump                                                          |                                           |                                           |
| Control System                                      | LCD Control Panel; 230v/60amp, 60 Hz, includes G.F.C.I. protected sub-panel                                             |                                           |                                           |
| Water Feature                                       | 2 Illuminated Waterfalls                                                                                                |                                           |                                           |
| Water Management System                             | UVC Ozone                                                                                                               |                                           |                                           |
| Circulation Pump                                    | High-Flow Circulation Pump                                                                                              |                                           |                                           |
| Effective Filtration Area                           | 200 Square Feet (4 x 50 Square Feet)                                                                                    |                                           |                                           |
| Lighting System                                     | Multi-Color 20 LED Points of Light, 5" Main Light & Exterior LED Illumination Ba                                        |                                           |                                           |
| Substructure                                        | 14-Gauge Galvanized Steel Frame                                                                                         |                                           |                                           |
| Base Pan                                            | Thermoformed ABS Base Pan                                                                                               |                                           |                                           |
| Heater                                              | 4000 watt                                                                                                               |                                           |                                           |
| Energy Efficiency                                   | Certified to the APSP 14 National Standard and the California Energy Commission (CEC) in accordance with California Law |                                           |                                           |
| Stainless Steel Grab Rails                          | 3 Satin Stainless Steel Rails                                                                                           |                                           |                                           |
| Music Option                                        | 8 Speakers + Subwoofer, Bluetooth® Enabled                                                                              |                                           |                                           |
| Exercise Equipment Options                          | Swim Tether and Rowing Kit                                                                                              |                                           |                                           |
| Vinyl Cover & Lifter Options                        | Endless Pools® Bi-Fold Covers & Lifters or VacuSeal® Cover System                                                       |                                           |                                           |
| Additional Options                                  | Endless Pools® Pace Display, Floor Mirror, Gecko® In.Touch Wi-Fi & Mobile App                                           |                                           |                                           |
| *Includes water and 10 adults weighing <sup>2</sup> | 175 lbs. each                                                                                                           |                                           |                                           |