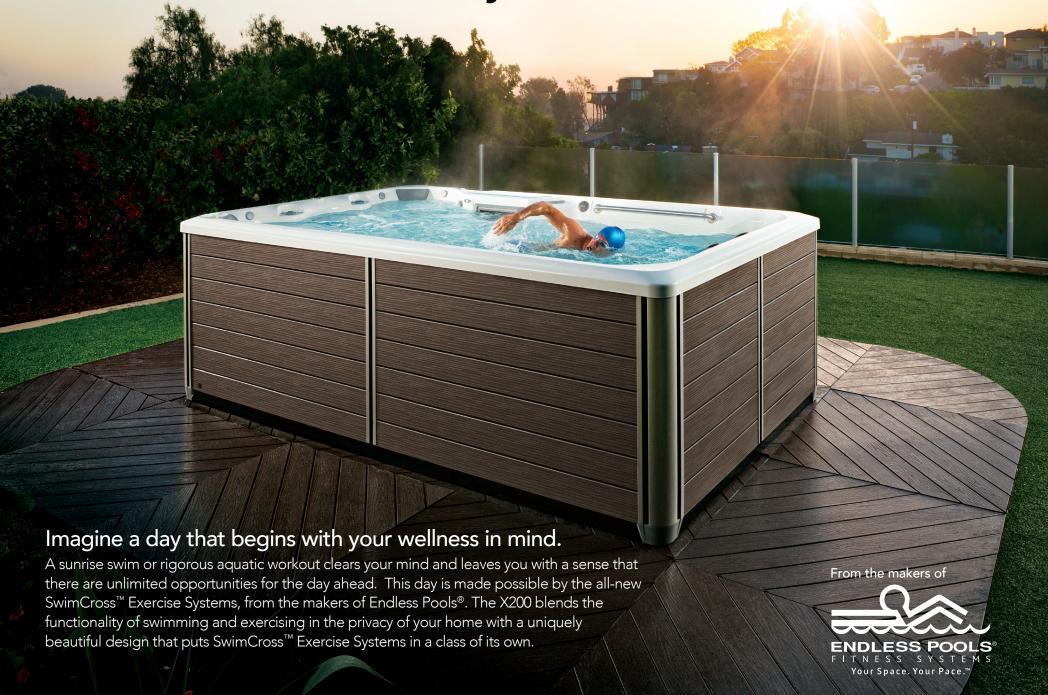

## SwimCross<sup>™</sup> Exercise Systems | X200

## X200 | SwimCross™ Exercise Systems

| Dimensions                                           | 12' L x 50" H x 89" W                                                                                                   |
|------------------------------------------------------|-------------------------------------------------------------------------------------------------------------------------|
| Water Capacity                                       | 1,210 Gallons                                                                                                           |
| Weight                                               | 2,255 lbs. (Dry) / 14,100 lbs. (Filled*)                                                                                |
| Shell Color Options                                  | Alpine White or Ice Gray                                                                                                |
| Cabinet Color Options                                | Dark Mocha or Gray Oak                                                                                                  |
| Swim Technology                                      | 5 Swim Jets – Max 320 Gallons Per Minute                                                                                |
| Swim Jet Pumps                                       | 2.5 HP Continuous Duty; 5.2 HP Breakdown Torque –<br>(1) Single Speed & (1) Dual Speed                                  |
| Hydromassage Seats                                   | 3                                                                                                                       |
| Hydromassage Jets - 27                               | 1 Large Jet, 2 Rotary Jets, 2 Directional Jets, 22 Mini Jets                                                            |
| Hydromassage Jet Pump                                | 2.5 HP Continuous Duty; 5.2 HP Breakdown Torque – Dual Speed Pump                                                       |
| Control System                                       | LCD Control Panel; 230v/60amp, 60 Hz, includes G.F.C.I. protected sub-panel                                             |
| Water Feature                                        | Illuminated Waterfall                                                                                                   |
| Water Management System                              | UVC Ozone                                                                                                               |
| Effective Filtration Area                            | 2 x 50 Square Feet                                                                                                      |
| Lighting System                                      | Multi-Color 15 LED Lights & 5" Main Light                                                                               |
| Substructure                                         | 14-Gauge Galvanized Steel Frame                                                                                         |
| Base Pan                                             | Thermoformed ABS Base Pan                                                                                               |
| Heater                                               | 4000 watt                                                                                                               |
| Energy Efficiency                                    | Certified to the APSP 14 National Standard and the California Energy Commission (CEC) in accordance with California Law |
| Stainless Steel Grab Rails                           | 3 Satin Stainless Steel Rails                                                                                           |
| Music Option                                         | 8 Speakers + Subwoofer, Bluetooth® Enabled                                                                              |
| <b>Exercise Equipment Options</b>                    | Swim Tether and Rowing Kit                                                                                              |
| Vinyl Cover & Lifter Options                         | Endless Pools® Bi-Fold Covers & Lifters<br>or VacuSeal® Cover System                                                    |
| Additional Options                                   | Floor Mirror, Gecko® In.Touch Wi-Fi & Mobile App                                                                        |
| *Includes water and 10 adults weighing 175 lbs. each |                                                                                                                         |