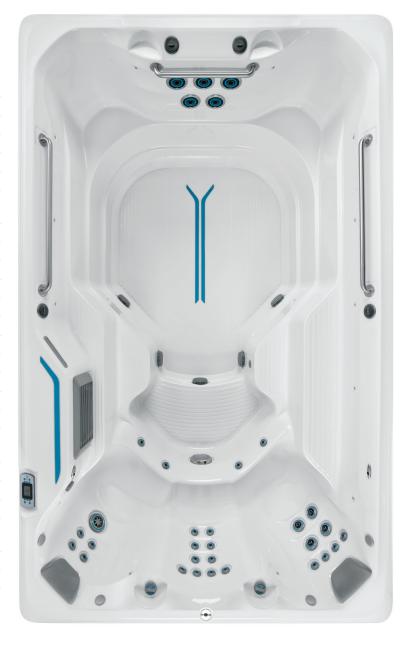

## SwimCross<sup>™</sup> Exercise Systems | X200

## X200 | SwimCross™ Exercise Systems

| Dimensions                                           | 12' L x 50" H x 89" W                                                                                                   |
|------------------------------------------------------|-------------------------------------------------------------------------------------------------------------------------|
| Water Capacity                                       | 1,210 Gallons                                                                                                           |
| Weight                                               | 2,255 lbs. (Dry) / 14,100 lbs. (Filled*)                                                                                |
| Shell Color Options                                  | Alpine White or Ice Gray                                                                                                |
| Cabinet Color Options                                | Dark Mocha or Gray Oak                                                                                                  |
| Swim Technology                                      | 5 Swim Jets – Max 320 Gallons Per Minute                                                                                |
| Swim Jet Pumps                                       | 2.5 HP Continuous Duty; 5.2 HP Breakdown Torque –<br>(1) Single Speed & (1) Dual Speed                                  |
| Hydromassage Seats                                   | 3                                                                                                                       |
| Hydromassage Jets - 27                               | 1 Large Jet, 2 Rotary Jets, 2 Directional Jets, 22 Mini Jets                                                            |
| Hydromassage Jet Pump                                | 2.5 HP Continuous Duty; 5.2 HP Breakdown Torque – Dual Speed Pump                                                       |
| Control System                                       | LCD Control Panel; 230v/60amp, 60 Hz, includes G.F.C.I. protected sub-panel                                             |
| Water Feature                                        | Illuminated Waterfall                                                                                                   |
| Water Management System                              | UVC Ozone                                                                                                               |
| Effective Filtration Area                            | 2 x 50 Square Feet                                                                                                      |
| Lighting System                                      | Multi-Color 15 LED Lights & 5" Main Light                                                                               |
| Substructure                                         | 14-Gauge Galvanized Steel Frame                                                                                         |
| Base Pan                                             | Thermoformed ABS Base Pan                                                                                               |
| Heater                                               | 4000 watt                                                                                                               |
| Energy Efficiency                                    | Certified to the APSP 14 National Standard and the California Energy Commission (CEC) in accordance with California Law |
| Stainless Steel Grab Rails                           | 3 Satin Stainless Steel Rails                                                                                           |
| Music Option                                         | 8 Speakers + Subwoofer, Bluetooth® Enabled                                                                              |
| <b>Exercise Equipment Options</b>                    | Swim Tether and Rowing Kit                                                                                              |
| Vinyl Cover & Lifter Options                         | Endless Pools® Bi-Fold Covers & Lifters<br>or VacuSeal® Cover System                                                    |
| Additional Options                                   | Floor Mirror, Gecko® In.Touch Wi-Fi & Mobile App                                                                        |
| *Includes water and 10 adults weighing 175 lbs. each |                                                                                                                         |