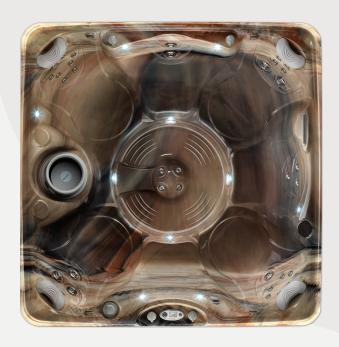

# **VANTO**®

Vanto shown in Tuscan Sun shell

Seating Capacity 7 adults

**Dimensions** 7' x 7' x 36" / 213 cm x 213 cm x 91 cm

**Water Capacity** 375 gallons / 1,425 liters

**Weight** Dry: 845 lbs. / 385 kg; Filled\*: 5,200 lbs. / 2,370 kg

#### **PERFORMANCE FEATURES**

Jets 35 Jets:

27 Euro 5 AdaptaFlo® 3 AdaptaSsage®

**Pumps** 2 ReliaFlo® Pumps

1Dual-Speed 1.5HP (3.2 BHP\*\*) 1Single-Speed 1.5HP (3.2 BHP\*\*)

**Heater** Hi–Flow Heater (4,000 Watts)

### **WATER CARE**

**Filtration** 65 sq. ft. filter

Water Care System Spa Frog® In-line Bromine System (Cartridge-ready)

Ozone System Monarch® CD Ozone (Optional)

Tuscan Sun shell & Espresso cabinet

## STYLE ENHANCEMENTS

LCD Controls LCD Control System

**Lighting** LED Lighting with 10 Points-of-Interior Light

Water Feature (1) Acquarella Waterfall

Music-ready (4) Speakers (Optional)

Insulating Cover 3.5" to 2.5" tapered, 2 lb.-density foam core