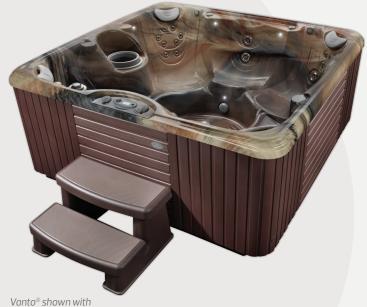

# **VANTO**®

Vanto shown in Tuscan Sun shell

Seating Capacity 7 adults

**Dimensions** 7' x 7' x 36" / 213 cm x 213 cm x 91 cm

**Water Capacity** 375 gallons / 1,425 liters

**Weight** Dry: 845 lbs. / 385 kg; Filled\*: 5,200 lbs. / 2,370 kg

### **WATER CARE**

**Filtration** 65 sq. ft. filter

Water Care System Spa Frog® In-line Bromine System (Cartridge-ready)

Ozone System Monarch® CD Ozone (Optional)

Tuscan Sun shell & Espresso cabinet

Cover Lifter Options ProLift® II, ProLift® III, or ProLift® IV

**Step Options** EcoTech® or Polymer Step in Espresso, Coastal Gray, Teak

#### COLORS

Cover Chestnut, Ash, Caramel

**Spa Shell** White Pearl, Desert, Midnight Canyon, Tuscan Sun

**EcoTech® Cabinet** Espresso, Coastal Gray, Teak

www.calderaspas.com